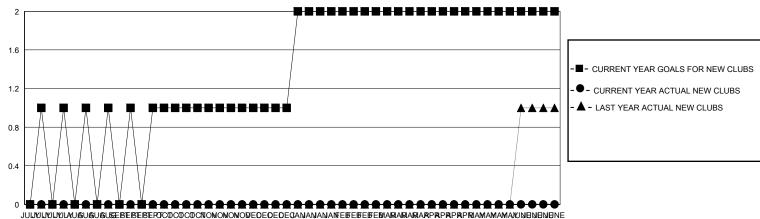

| 0         | 4             | JULY/AUG/SEPT         | 30                    | 148                     | 176                                                |
| OCT/NOV/DEC           | 1             | 0         | 0             | OCT/NOV/DEC           | 35                    | 144                     | 148                                                |
| JAN/FEB/MAR           | 1             | 0         | 0             | JAN/FEB/MAR           | 35                    | 148                     | 256                                                |
| APR/MAY/JUNE          | 0             | 0         | 0             | APR/MAY/JUNE          | 50                    | 84                      | 32                                                 |

## GOALS AND ACTUAL NEW CLUBS CUMULATIVE



## GOALS AND ACTUAL MEMBERS CUMULATIVE



| <br>MEMBER | GROWTH NET | GOAL |
|------------|------------|------|
|            |            |      |

- MEMBER GROWTH ACTUAL

- LAST YEAR MEMBERSHIP ACTUAL

| JULIVULVULVULAUGUGUGEBEBERTOOCOCOCOONONONODEDEDEDEDANANANAITEBEBEBEBARARARARARARARARARAMAMAMAMAMANINENENEN |
|------------------------------------------------------------------------------------------------------------|
|------------------------------------------------------------------------------------------------------------|

| DROPPED CLUBS: 1         |         | 33 CLUBS OF 63 ADDED 1 OR MORE<br>NEW MEMBERS | GENDER DISTRIBUTION           MALE         1,286 (70.62%)           FEMALE         535 (29.38%) |  |     |
|--------------------------|---------|-----------------------------